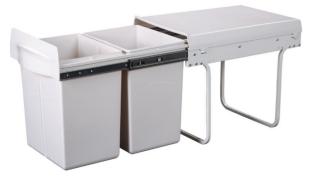

#### Krome Soft Close Twin Bin $30L(1 \ge 20L + 1 \ge 10L)$

• Width: 262mm

۲

- Depth: 510mm
- Height: 420mm
- All Krome bins feature soft close runners as standard
- Base mounted
- Simple, economical and versatile product
- Ideal solution for every kitchen