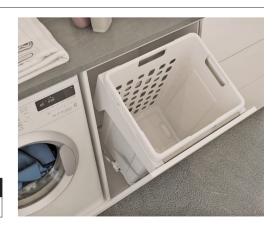

## Krome Laundry Hamper Range

Organise your laundry with the Krome Laundry Hamper, the perfect storage solution for your home. Built-in hampers keep dirty laundry hidden away.

### Krome Soft Close Laundry Hamper 35L (1 x 35L)

- To suit a 400mm external cabinet
- Width: 362-368mm
- Depth: 506mm
- Height: 570mm
- Colour: White
- Designed to suit all Krome double walled drawers
- Lightweight plastic hamper with solid base to prevent drips
- Concealed lightweight hamper with air vents

#### DESCRIPTION

KROME SOFT CLOSE LAUNDRY HAMPER 35L (1 X 35L)

CODE 150468