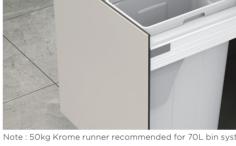

#### Krome Soft Close Twin Bin 70L (2 x 35L)

- To suit a 600mm external cabinet
- Width: 562-568mm
- Depth: 513mm
- Height: 570mm
- Colour: White
- Buckets come complete with concealed liner, plus removable plastic lid to seal and minimise odour
- This bin range is designed to suit all Krome double walled drawers
- Please note Krome runners to be ordered separately

| DESCRIPTION                             | (  |
|-----------------------------------------|----|
| KROME SOFT CLOSE TWIN BIN 70L (2 X 35L) | 15 |