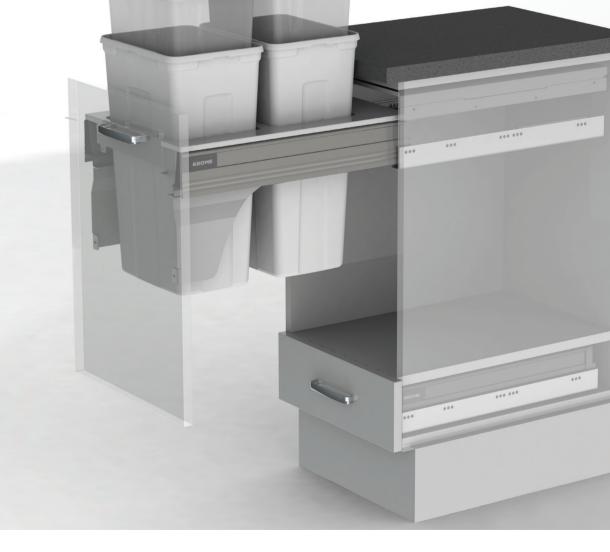

### Krome Bin Range

The Krome bin range has been designed to easily fit our popular Krome double wall drawer system. The range suits a 400mm, 450mm and 600mm external cabinet width. The system drops neatly into the Krome drawer and is installed within minutes.