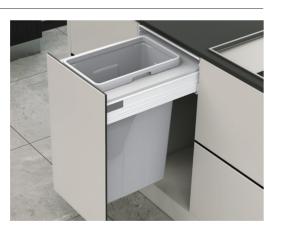

#### Krome Soft Close Single Bin 35L (1 x 35L)

KROME SOFT CLOSE TWIN BIN 36L (2 X 18L)

- To suit a 400mm external cabinet
- Width: 362-368mm
- Depth: 513mm
- Height: 570mm
- Colour: White
- Bucket comes complete with concealed liner, plus removable plastic lid to seal and minimise odour
- This bin range is designed to suit all Krome double walled drawers
- Please note Krome runners to be ordered separately