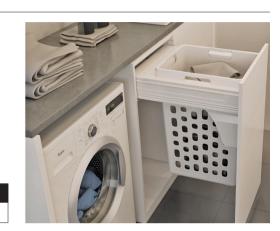

### Krome Soft Close Laundry Hamper 48L (1 x 48L)

- To suit a 450mm external cabinet
- Width: 412-418mm
- Depth: 506mm
- Height: 545mm
- Colour: White
- Designed to suit all Krome double walled drawers
- Lightweight plastic hamper with solid base to prevent drips
- Concealed lightweight hamper with air vents

#### DESCRIPTION

KROME SOFT CLOSE LAUNDRY HAMPER 48L (1 X 48L) 150478

CODE

CODE

150486