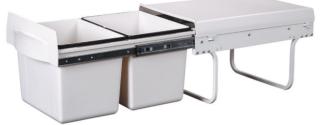

#### Krome Soft Close Twin Bin $30L(1 \ge 20L + 1 \ge 10L)$

• Width: 262mm

۲

- Depth: 510mm
- Height: 420mm
- All Krome bins feature soft close runners as standard
- Base mounted
- Simple, economical and versatile product
- Ideal solution for every kitchen