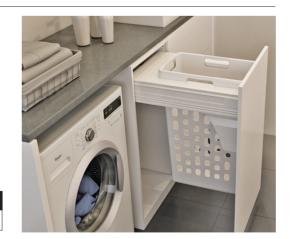

### Krome Soft Close Laundry Hamper 35L (1 x 35L)

- To suit a 400mm external cabinet
- Width: 362-368mm
- Depth: 506mm
- Height: 570mm
- Colour: White
- Designed to suit all Krome double walled drawers
- Lightweight plastic hamper with solid base to prevent drips
- Concealed lightweight hamper with air vents

#### DESCRIPTION

KROME SOFT CLOSE LAUNDRY HAMPER 35L (1 X 35L)

CODE 150468