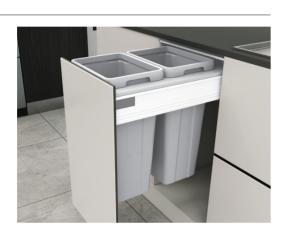

#### Krome Soft Close Twin Bin 36L (2 x 18L)

- To suit a 400mm external cabinet
- Width: 362-368mm
- Depth: 513mm
- Height: 470mm
- Colour: White

DESCRIPTION

۲

- Buckets come complete with concealed liner, plus removable plastic lid to seal and minimise odour
- This bin range is designed to suit all Krome double walled drawers
- Please note Krome runners to be ordered separately