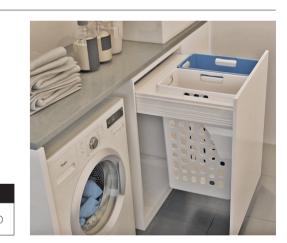

### Krome Soft Close Twin Laundry Hamper 70L (2 x 35L)

- To suit a 600mm external cabinet
- Width: 562-568mm
- Depth: 506mm
- Height: 570mm
- Colour: White
- Designed to suit all Krome double walled drawers
- Lightweight plastic hamper with solid base to prevent drips
- Concealed lightweight hamper with air vents

#### DESCRIPTION

KROME SOFT CLOSE TWIN LAUNDRY HAMPER 70L 150480 (2 X 35L)